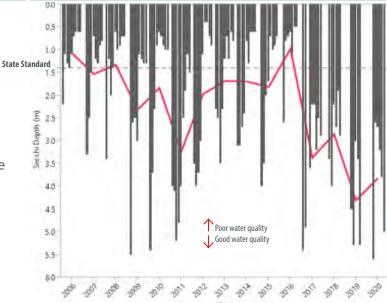

### Chlorophyll-a\*

Chlorophyll-a is the pigment that gives plants their green color. High levels indicate excessive algae from high nutrient levels in the lake. Low chlorphophyll-a levels indicate good water quality.

#### **Phosphorus\***

Phosphorus is a nutrient required for plant growth. High phosphorus levels can lead to algae blooms, turning water green. Low phosphorus levels indicate good water quality.

## **Watershed Projects**

Recent studies conducted by the LMRWMO identified internal phosphorus from the lake bottom as the primary source of phosphorus in Sunfish Lake.

In 2017, the LMRWMO implemented an in-lake aluminum sulfate (alum) treatment to improve water quality. Upon application, the alum binds with phosphorus as aluminum phosphate and settles to the lake bottom.





## Secchi Depth

A black and white secchi disc is lowered into the water until no longer visible and measures water clarity. High secchi disc depths indicate good water quality.

#### How can you get involved?



# **Thompson Lake**

Citizen Assisted Monitoring Program (CAMP) **2020 Water Monitoring Report** 



## **Lake Summary**

Thompson Lake is located in the City of West Saint Paul within the Lower Mississippi River Watershed Management Organization (LMRWMO). Land use within the watershed is primarily commercial, institutional, low density residential, and parkland. Thompson Lake was placed on Minnesota's 303(d) List of Impaired Waters in 2014 for aquatic recreation due to excess nutrients (phosphorus).

## **Lake Details**

Max Depth: 8 feet

Watershed Size (shown): 180 acres
Majo