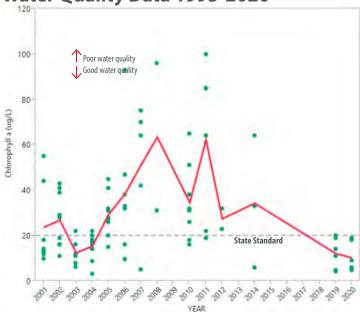

to intercept and infiltrate stormwater prior to entering the lake was implemented in 2018.

## **2020 Monitoring Summary**

Following the 2018 water quality project, there are marked improvements for all three eutrophication parameters when comparing 2020 data to 2010-2014 data. The below table shows the 2020 data.

| <b>Eutrophication Parameters</b> | <b>MPCA Standard</b> | Minimum | Maximum | Average |
|----------------------------------|----------------------|---------|---------|---------|
| Chlorophyll-a (ug/L)             | 20                   | 3.1     | 100     | 30      |
| Total Phosphorus (ug/L)          | 60                   | 10      | 368     | 65      |
| Secchi Depth (m)                 | 1                    | 0.25    | 3.7     | 1.2     |

Water Quality Data 1995-2020





## Chlorophyll-a\*

Chlorophyll-a is the pigment that gives plants their green color. High levels indicate excessive algae from high nutrient levels in the lake. Low chlorphophyll-a levels indicate good water quality.

## **Watershed Projects**

The LMRWMO partnered with the City of South St. Paul to install large underground pipe chambers to infiltrate stormwater before it enters Seidls Lake. The project was implemented with a street reconstruction project.

The lake will continue to be monitored to track further water quality improvements. A feasibility study is in progress to determine whether constructing a lake outlet can maintain a stable lake level and reduce erosion.



## Phosphorus\*

Phosphorus is a nutrient required for plant growth. High phosphorus levels can lead to algae