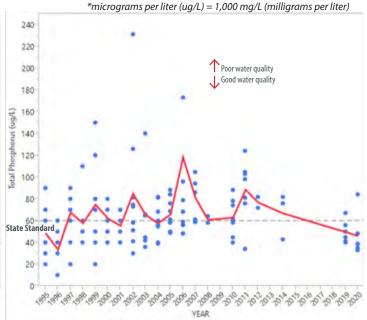

o intercept and infiltrate stormwater prior to entering the lake was implemented in 2018.

## **2020 Monitoring Summary**

Following the 2018 water quality project, there are marked improvements for all three eutrophication parameters when comparing 2020 data to 2010-2014 data. The below table shows the 2020 data.

| <b>Eutrophication Parameters</b> | <b>MPCA Standard</b> | Minimum | Maximum | Average |
|----------------------------------|----------------------|---------|---------|---------|
| Chlorophyll-a (ug/L)             | 20                   | 3.1     | 100     | 30      |
| Total Phosphorus (ug/L)          | 60                   | 10      | 368     | 65      |
| Secchi Depth (m)                 | 1                    | 0.25    | 3.7     | 1.2     |

Water Quality Data 1995-2020





## Chlorophyll-a\*

Chlorophyll-a is the pigment that gives plants their green color. High levels indicate excessive algae from high nutrient levels in the lake. Low chlorphophyll-a levels indicate good water quality.

## **Watershed Projects**

The LMRWMO partnered with the City of South St. Paul to install large underground pipe chambers to infiltrate stormwater before it enters Seidls Lake. The project was implemented with a street reconstruction project.

The lake will continue to be monitored to track further water quality improvements. A feasibility study is in progress to determine whether constructing a lake outlet can maintain a stable lake level and reduce erosion.



## Phosphorus\*

Phosphorus is a nutrient required for plant growth. High phosphorus levels can lead to algae b