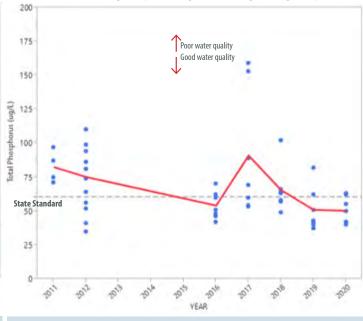

ater settling treatment pond, a stormwater treatment wetland, and raingarden. Post project installation, slight improvements in chlorophyll and phosphorous levels have been observed in 2019 and 2020 with secchi depth relatively unchanged. The below table shows the 2020 data.

| <b>Eutrophication Parameters</b> | MPCA Standard | Minimum | Maximum | Average |
|----------------------------------|---------------|---------|---------|---------|
| Chlorophyll-a (ug/L)             | 20            | 1       | 79      | 18      |
| Total Phosphorus (ug/L)          | 60            | 35      | 159     | 67      |
| Secchi Depth (m)                 | 1             | 0.7     | 3.1     | 1.36    |

## Water Quality Data 2011-2020

#### \*micrograms per liter (ug/L) = 1,000 mg/L (milligrams per liter)





### Chlorophyll-a\*

Chlorophyll-a is the pigment that gives plants their green color. High levels indicate excessive algae from high nutrient levels in the lake. Low chlorphophyll-a levels indicate good water quality.

## Phosphorus\*

Phosphorus is a nutrient required for plant growth. High phosphorus levels can lead to algae blooms, turning water green. Low phosphorus devels indicate good water quality.

## **Watershed Projects**

The LMRWMO partnered with Dakota County and the City of West St. Paul on the 2018-2019 installation of stormwater projects at Thompson Lake (shown below). These projects are expected to provide long term, incremental water quality improvements which will be tracked with continued water monitoring.

Additional opportunities for stormwater treatment and infilt