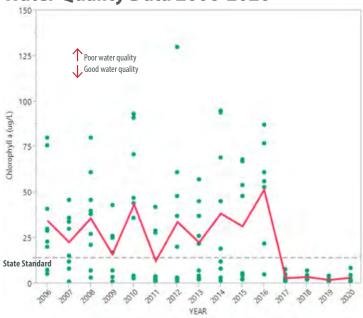

g the 2017 alum treatment, there were improvements for all three eutrophication parameters when compared to data collected in 2016 (pre-treatment). When comparing 2019 monitoring data with 2020, there is increased variability in both the total phosphorus and secchi readings whereas chlorophyll-a remained low. The below table shows the 2020 data.

| <b>Eutrophication Parameters</b> | MPCA Standard | Minimum | Maximum | Average |
|----------------------------------|---------------|---------|---------|---------|
| Chlorophyll-a (ug/L)             | 14            | 1       | 130     | 25      |
| Total Phosphorus (ug/L)          | 40            | 3       | 189     | 37      |
| Secchi Depth (m)                 | 1.4           | 0.4     | 5.6     | 2.15    |

## Water Quality Data 2006-2020







### Chlorophyll-a\*

Chlorophyll-a is the pigment that gives plants their green color. High levels indicate excessive algae from high nutrient levels in the lake. Low chlorphophyll-a levels indicate good water quality.

#### **Phosphorus\***

Phosphorus is a nutrient required for plant growth. High phosphorus levels can lead to algae blooms, turning water green. Low phosphorus levels indicate good water quality.

## **Watershed Projects**

Recent studies conducted by the LMRWMO identified internal phosphorus from the lake bottom as the primary source of phosphorus in Sunfish Lake.

In 2017, the LMRWMO implemented an in-lake aluminum sulfate (alum) treatment to improve water quality. Upon application, the alum binds with phosphorus as aluminum phosphate and settles to the lake bottom.