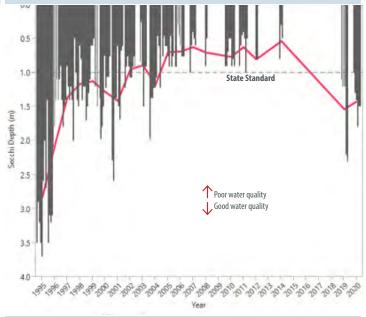

color. High levels indicate excessive algae from high nutrient levels in the lake. Low chlorphophyll-a levels indicate good water quality.

## **Watershed Projects**

The LMRWMO partnered with the City of South St. Paul to install large underground pipe chambers to infiltrate stormwater before it enters Seidls Lake. The project was implemented with a street reconstruction project.

The lake will continue to be monitored to track further water quality improvements. A feasibility study is in progress to determine whether constructing a lake outlet can maintain a stable lake level and reduce erosion.



## Phosphorus\*

Phosphorus is a nutrient required for plant growth. High phosphorus levels can lead to algae blooms, turning water green. Low phosphorus levels indicate good water quality.



## **Secchi Depth**

A black and white secchi disc is lowered into the water until no longer visible and measures water clarity. High secchi disc depths indicate good water quality.

## How can you get involved?



# Sunfish Lake

Citizen Assisted Monitoring Program (CAMP)

## 2020 Water Monitoring Report



## Lake Summary

Sunfish Lake is located in the City of Sunfish Lake, within the Lower Mississippi River Watershed Management Organization (LMRWMO). Land use within the watershed is primarily low density residential. Sunfish Lake was placed on Minnesota's 303(d) List of Impaired Waters in 2010 for aquatic recreation due to excess nutrients (phosphorus).

## **Lake Details**

Max Depth: 32 feet

Watershed Size (shown): 235 acres
Major Watershed: Mississippi River
MPCA Lake Classificat