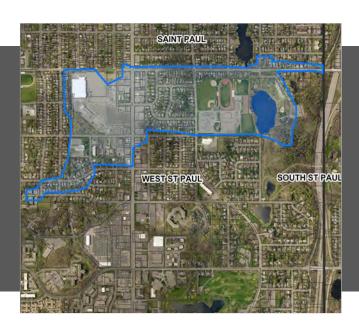

and measures water clarity. High secchi disc depths indicate good water quality.

#### How can you get involved?



# **Thompson Lake**

Citizen Assisted Monitoring Program (CAMP) **2020 Water Monitoring Report** 



## **Lake Summary**

Thompson Lake is located in the City of West Saint Paul within the Lower Mississippi River Watershed Management Organization (LMRWMO). Land use within the watershed is primarily commercial, institutional, low density residential, and parkland. Thompson Lake was placed on Minnesota's 303(d) List of Impaired Waters in 2014 for aquatic recreation due to excess nutrients (phosphorus).

## **Lake Details**

Max Depth: 8 feet

Watershed Size (shown): 180 acres
Major Watershed: Mississippi River
MPCA Lake Classification: Shallow
Met Council 2020 Lake Grade: X4-



## **Water Quality Monitoring Need**

Thompson Lake is monitored on an annual basis as part of the LMRWMO's participation in the Met. Council's Citizen Assisted Monitoring Program (CAMP) volunteer lake water monitoring program. The Lake is the center of the highly used and valued Dakota County Thompson Lake Regional Park. Currently, the lake does not meet the shallow lake water quality criteria set forth by the Minnesota Pollution Control Agency (MPCA).

## **2020 Monitoring Summary**

In 2018 and 2019, the LMRWMO led the installation of a comprehensive "treatment train" stormwater improvement project. This included installation of two underground sediment capture chambers, a stormwater settling treatment pond, a stormwater treatment wetland, and raingarden. Post project installation, sl