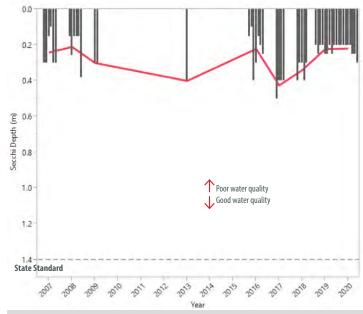

levels indicate excessive algae from high nutrient levels in the lake. Low chlorphophyll-a levels indicate good water quality.

#### Phosphorus\*

Phosphorus is a nutrient required for plant growth. High phosphorus levels can lead to algae blooms, turning water green. Low phosphorus levels indicate good water quality.

## **Watershed Projects**

Recent studies conducted by the LMRWMO identified internal phosphorus from the lake bottom as the primary source of phosphorus in Lake Augusta.

In 2017, the LMRWMO implemented an in-lake aluminum sulfate (alum) treatment to improve water quality. Upon application, the alum binds with phosphorus as aluminum phosphate and settles to the lake bottom. It is believed that long term high water levels impacted the effectiveness of the alum treatment.





## Secchi Depth

A black and white secchi disc is lowered into the water until no longer visible and measures water clarity. High secchi disc depths indicate good water quality.

#### How can you get involved?



|       |                  |                                                                        |          |     | -   | older<br>ement |        |        |        |        |        |        | 2020   | )    |        |        |        |        |        |                  |        |        | 20     | 21    |              |        |        | 7      |        |        |         |        | -7     | 2022   |        |        |        | 77     | Ī      |
|-------|------------------|------------------------------------------------------------------------|----------|-----|-----|--------