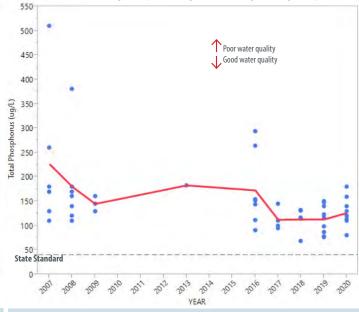

provements for all three eutrophication parameters compared to data collected in 2016 (pre-treatment). Monitoring data from 2020 showed little to no change across the three parameters in comparison to data collected in previous years. The below table shows the 2020 data.

| <b>Eutrophication Parameters</b> | MPCA Standard | Minimum | Maximum | Average |
|----------------------------------|---------------|---------|---------|---------|
| Chlorophyll-a (ug/L)             | 14            | 21      | 220     | 112     |
| Total Phosphorus (ug/L)          | 40            | 69      | 510     | 147     |
| Secchi Depth (m)                 | 1.4           | 0.1     | 0.5     | 0.25    |

## **Water Quality Data 2007-2020**

#### \*micrograms per liter (ug/L) = 1,000 mg/L (milligrams per liter)





## Chlorophyll-a\*

Chlorophyll-a is the pigment that gives plants their green color. High levels indicate excessive algae from high nutrient levels in the lake. Low chlorphophyll-a levels indicate good water quality.

#### Phosphorus\*

Phosphorus is a nutrient required for plant growth. High phosphorus levels can lead to algae blooms, turning water green. Low phosphorus levels indicate good water quality.

## **Watershed Projects**

Recent studies conducted by the LMRWMO identified internal phosphorus from the lake bottom as the primary source of phosphorus in Lake Augusta.

In 2017, the LMRWMO implemented an in-lake aluminum sulfate (alum) treatment to improve water quality. Upon application, the alum binds with phosphorus as aluminum phosphate and settles to the lake bottom. It is be