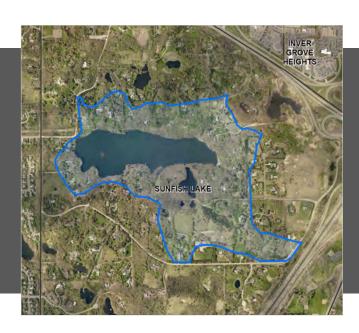

chi disc is lowered into the water until no longer visible and measures water clarity. High secchi disc depths indicate good water quality.

## How can you get involved?



# Sunfish Lake

Citizen Assisted Monitoring Program (CAMP)

## 2020 Water Monitoring Report



## Lake Summary

Sunfish Lake is located in the City of Sunfish Lake, within the Lower Mississippi River Watershed Management Organization (LMRWMO). Land use within the watershed is primarily low density residential. Sunfish Lake was placed on Minnesota's 303(d) List of Impaired Waters in 2010 for aquatic recreation due to excess nutrients (phosphorus).

## **Lake Details**

Max Depth: 32 feet

Watershed Size (shown): 235 acres
Major Watershed: Mississippi River
MPCA Lake Classification: Deep
Met Council 2020 Lake Grade: X+-



## **Water Quality Monitoring Need**

Sunfish Lake is monitored on an annual basis as part of the City of Sunfish Lake's participation in the Met. Council's Citizen Assisted Monitoring Program (CAMP) volunteer lake water monitoring program. The lake has been meeting the deep lake water quality criteria set forth by the Minnesota Pollution Control Agency (MPCA) since 2017, following an aluminum sulfate treatment by the LMRWMO.

## **2020 Monitoring Summary**

Following the 2017 alum treatment, there were improvements for all three eutrophication parameters when compared to data collected in 2016 (pre-treatment). When comparing 2019 monitoring data with 2020, there is increased variability in both the total phosphorus and secchi readings whereas chlorophyll-a remained low. The below table