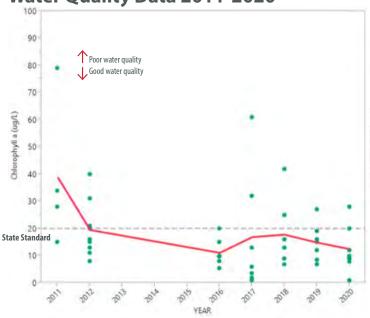

mwater settling treatment pond, a stormwater treatment wetland, and raingarden. Post project installation, slight improvements in chlorophyll and phosphorous levels have been observed in 2019 and 2020 with secchi depth relatively unchanged. The below table shows the 2020 data.

| <b>Eutrophication Parameters</b> | MPCA Standard | Minimum | Maximum | Average |
|----------------------------------|---------------|---------|---------|---------|
| Chlorophyll-a (ug/L)             | 20            | 1       | 79      | 18      |
| Total Phosphorus (ug/L)          | 60            | 35      | 159     | 67      |
| Secchi Depth (m)                 | 1             | 0.7     | 3.1     | 1.36    |

## Water Quality Data 2011-2020

#### \*micrograms per liter (ug/L) = 1,000 mg/L (milligrams per liter)





### Chlorophyll-a\*

Chlorophyll-a is the pigment that gives plants their green color. High levels indicate excessive algae from high nutrient levels in the lake. Low chlorphophyll-a levels indicate good water quality.

## Phosphorus\*

Phosphorus is a nutrient required for plant growth. High phosphorus levels can lead to algae blooms, turning water green. Low phosphorus devels indicate good water quality.

## **Watershed Projects**

The LMRWMO partnered with Dakota County and the City of West St. Paul on the 2018-2019 installation of stormwater projects at Thompson Lake (shown below). These projects are expected to provide long term, incremental water quality improvements which will be tracked with continued water monitoring.

Additional opportunities for stormwater treatment and infi