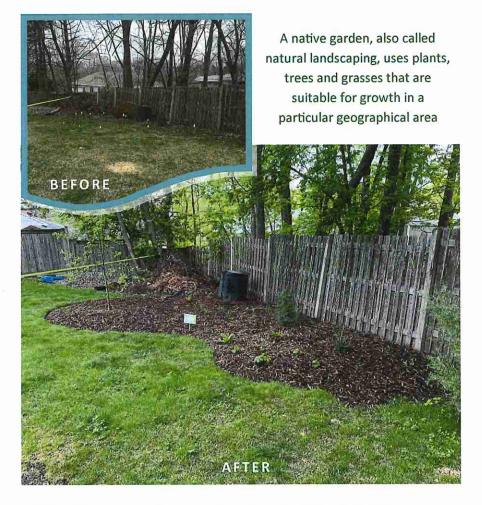

#### **PROJECT FACTSHEET**

# DEZIEL RESIDENTIAL NATIVE GARDEN

- **PROJECT:** Installation of a 100 sq. ft. residential native garden.
- COST: Project materials cost estimated at \$354
- FUNDING: Landowners receive a \$250 Landscaping for Clean Water grant as well as technical assistance provided by the Dakota County Soil and Water Conservation District

#### LOCATION:

West Kraft Road West St Paul

### **DAKOTA COUNTY**

#### PRACTICE:

Native Garden

#### BENEFITS:

- Runoff volume reduction
- Slope stabilization
- Improved wildlife habitat
- Opportunity for public education and outreach
- Improved aesthetics

#### **PARTNERS:**

Lower Mississippi River
 Watershed Management
 Organization

#### WATERSHED:

Lower Mississippi River

#### INSTALLATION:

Spring 2022

Dakota County Soil & Water Conservation District

4100 220th Street West, Ste 102 651-480-7777 Farmington, MN 55024

| DATE      | INVOICE # |
|-----------|-----------|
| 7/26/2022 | 3213      |