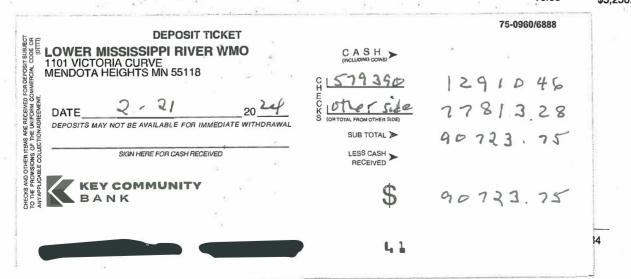

### FINANCIAL SUMMARY February 15, 2024 to March 13, 2024

| Beginning Balance - Ke   | y Community Bank                                                                                                                |                | \$165,553.42        |
|--------------------------|---------------------------------------------------------------------------------------------------------------------------------|----------------|---------------------|
| Interest                 |                                                                                                                                 | +              |                     |
| Deposits 2/22/2024       | West St. Paul (\$17,289.14), Inver Grove Heights (\$57,273.30), St. Paul (\$12,910.46), and Sunfish Lake (\$3,250.84) 2024 Dues | +              | \$90,723.75         |
|                          |                                                                                                                                 | +              |                     |
|                          |                                                                                                                                 | +              |                     |
| To be approved at this r | meeting:                                                                                                                        |                |                     |
| Key Community Bank:      |                                                                                                                                 |                |                     |
|                          |                                                                                                                                 |                |                     |
|                          |                                                                                                                                 | :-<br>:-       |                     |
|                          |                                                                                                                                 |                |                     |
|                          |                                                                                                                                 | : <del></del>  |                     |
|                          |                                                                                                                                 | ( <del>S</del> |                     |
| Available Balance at Ke  | y Community Bank                                                                                                                |                | <u>\$256,277.17</u> |
| Gateway Bank Accounts    | <u>S:</u>                                                                                                                       |                |                     |
| <u>Savings</u>           | Balance                                                                                                                         |                | \$73,816.32         |
| Interest 1/31/2024       | Interest                                                                                                                        | +              | \$188.08            |
| 2/29/2024                | Interest                                                                                                                        |                | \$176.39            |
|                          | Savings Ending Balance                                                                                                          |                | <u>\$74,180.79</u>  |
| <u>Checking</u>          | Balance                                                                                                                         |                | \$1,000.00          |
|                          | Checking Ending Balance                                                                                                         | -              | \$1,000.00          |
| Available Balance at Ga  | teway Bank                                                                                                                      |                | <u>\$75,180.79</u>  |

Available Balance - Key Community & Gateway Banks

CHECK NO.

142130

|           | DATE      | INVOICE NO.                        | DES                        | SCRIPTION             | NET AMOUNT    |
|-----------|-----------|------------------------------------|----------------------------|-----------------------|---------------|
| 01/10/2   | 2024      | 2024-07                            | Other Charges and Services | : :                   | 17,289.14     |
|           |           | VE HEIGHTS<br>MISSISSIPPI RIVER WI | мо                         | 02/15/2024            | Chk #: 246638 |
| DATE      | INVOICE # | P.O. #                             | DESCRIPTION                | GL#                   | AMOUN)        |
| 2/15/2024 | 2024-01   |                                    | 2024 Dues for LMRWMO       | 530.74.5900.741.50070 | 57,273.30     |

City of Saint Paul
Office of Financial Services
15 W. Kellogg Blvd. #700
Saint Paul, MN 55102

Date: Check #:
02/09/2024 579390
Vendor #: Check Amount:
2233 12,910.46

CITY OF SUNFISH LAKE

| Invoice | Ol-: (D. C |            |    | 2/1/2024LOWER M | ISSISSIDDI DIVED | 10000       |             |    |
|---------|------------|------------|----|-----------------|------------------|-------------|-------------|----|
| 2024-06 | Claim/Ref  | Amount     | PO | Comments        | 1001031FFI KIVEK | WMO         | 01001       |    |
| 2024-06 | 12538      | \$3,250.84 | -2 | E 101-60-40433  |                  | Discount Ir | voice 01001 | LU |
|         |            |            |    | 10100           | SHE.             | \$0.00      | 93 250 84   |    |

| × | 100 |   |  |
|---|-----|---|--|
| × | 50  |   |  |
| x | 20  | * |  |
| × | 10  |   |  |
| × | 5   |   |  |
| × | 2   |   |  |
| x | 1   |   |  |

DOLLARS CE

CHECKS
246638 57273.30
010010 3250.84
142130 17289.14

# Key Community Bank Inver Grove Heights Office

RECEIPT Drawer: 101 02/21/24 Trans#: 3 08:56:16

\*\*\*\*\*\*\*\*\*\*6740

Checking Deposit \$90,723.74

Balance N/A

ONLINE BANKING "BILL PAY "E-STATEMENTS VISIT WWW.KEYCOMMUNITYBANK.COM TODAY

TOTAL MUST BE ENTERED

77813.28