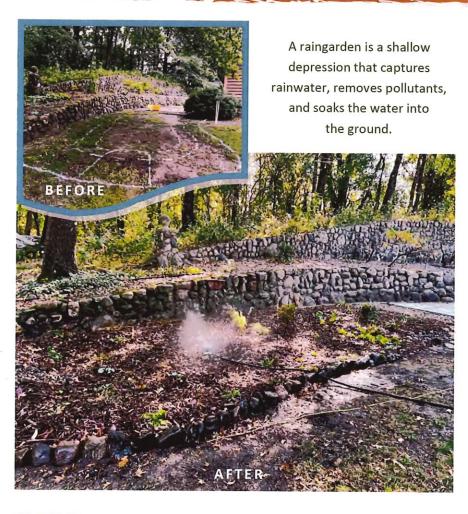

ity of Mendota Heights<br>Nancy Bauer |                       |           |        |             |
| 1101 Victoria Curve                                                   | AGREEMENT             | BILLING P | TERMS  |             |
| Mendota Heights, MN 55118                                             | 2024 Annual Agreement | Oct - Dec | 2024   | Net 30 Days |
| DESCRIPTION                                                           |                       | HRS/COUNT | RATE   | AMOUNT      |
| COST SHARE Landscaping for Clean Water Grant: Schell                  |                       | 1         | 250.00 | 250.00      |
| t's been a pleasure working with you!                                 |                       |           | Total  | \$12,324.39 |

# SCHELL RESIDENTIAL RAINGARDEN





PROJECT: Installation of a 162 sq. ft. residential raingarden.

COST: Project materials cost estimated at \$950

**FUNDING:** Landowners receive a \$250 Landscaping for Clean Water

grant as well as technical assistance provided by the Dakota

County Soil and Water Conservation District



#### LOCATION:

87th St E Inver Grove Heights



#### PRACTICE:

Raingarden

#### **BENEFITS:**

- Runoff volume reduction
- Improved water quality
- Improved wildlife habitat
- Opportunity for public education and outreach
- Improved aesthetics

#### PARTNERS:

Lower Mississippi River
 Watershed Management
 Organization

#### **WATERSHED:**

Lower Mississippi River

#### INSTALLATION:

Summer 2024



4100 220th Street West, Ste 102 Farmington, MN 55024 (651) 480-7777 DakotaSWCD.Accounting@CO.Dakota.MN